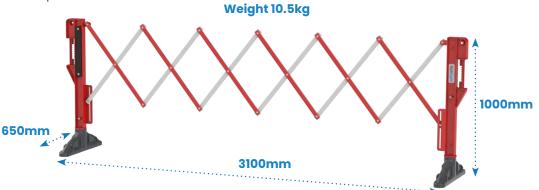

#### **Titan Expander Barrier Specification**

Measurements in mm

| Length (closed) | Length (open) | Depth | Height | Weight (kg) | Product ID |
|-----------------|---------------|-------|--------|-------------|------------|
| 550             | 3100          | 650   | 1000   | 10.5        | RES140320  |

#### Weight 10.5kg

Working length expanded 3100mm (Length when retracted 550mm)

Unit 1, Martello Enterprise Centre, Courtwick Lane, Littlehampton, West Sussex, BN17 7PA

info@safesitefacilities.co.uk

www.safesitefacilities.co.uk