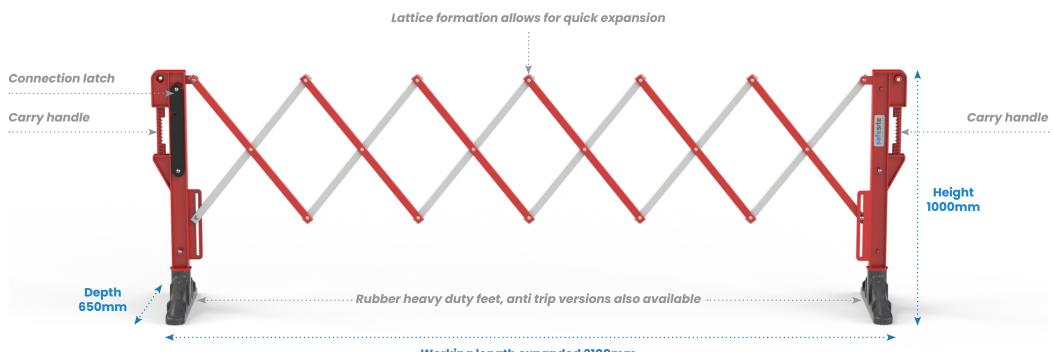

#### **Titan Expander Barrier Specification**

Measurements in mm

| Length (closed) | Length (open) | Depth | Height | Weight (kg) | Product ID |
|-----------------|---------------|-------|--------|-------------|------------|
| 550             | 3100          | 650   | 1000   | 10.5        | RES140320  |

#### Weight 10.5kg

Working length expanded 3100mm (Length when retracted 550mm)

Unit 1, Martello Enterprise Centre, Courtwick Lane, Littlehampton, West Sussex, BN17 7PA

info@safesitefacilities.co.uk

www.safesitefacilities.co.uk