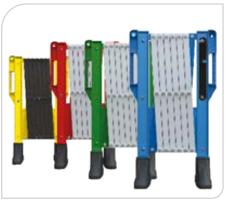

## **Key Features**

- Lightweight and compact
- > Flexibility (can be interchanged with a standard Titan barrier)
- Different colour combinations available
- > Standard anti-trip or high visibility feet
- > Clip to keep barrier closed and therefore protected during transportation

### **Product Features**

- > Feet Options: Two feet options available: the Standard Foot and the new Anti-Trip Foot design
- Can connect to the standard Titan barrier

Mulitiple colour combinations available