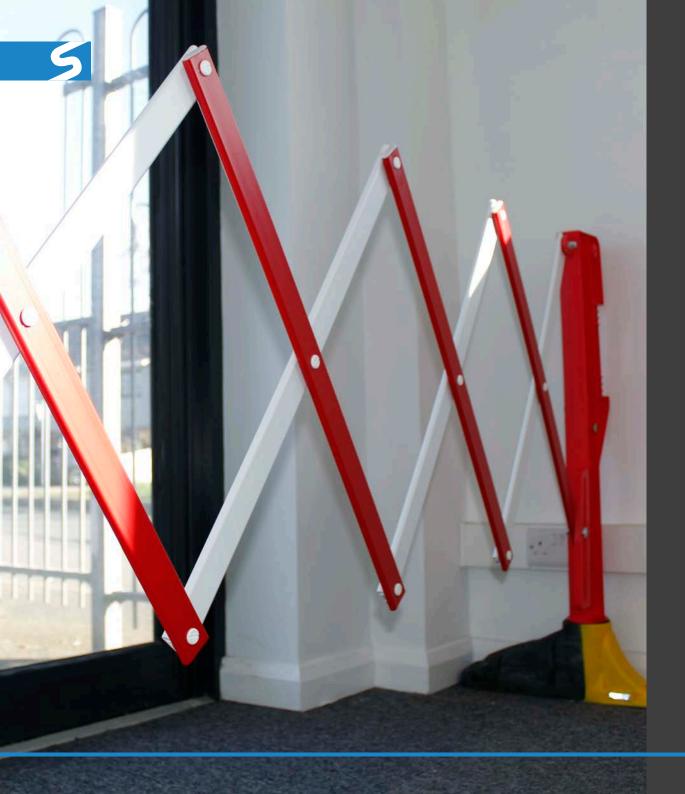

## Titan Expander Barrier

The Titan Expander Barrier is light weight (10.5 kg) and easy to handle. The barrier is extremely practical to transport and carry around and is supplied 'ready to install'.

This is an essential item to have on site and add flexibility to your barrier protection. The recycled plastic feet are practical for muddy and uneven sites and available in a standard foot design, or anti-trip, high visibility alternative. When closed, the barrier is just 55cm wide, yet can expand to over 3 metres wide. With the simple addition of a coupler, this can be attached to the standard Titan barrier which is of an equally high manufacturing standard.

The barrier can be expanded and closed with a simple pull and push method. It takes just one person to use and acts as a highly visual deterrent from unauthorised access. The solid, reliable design is highly resilient to wind and rain and ideal for outdoor as well as indoor sites. A neat, useful clip keeps the barrier closed and protected from damage in transportation.